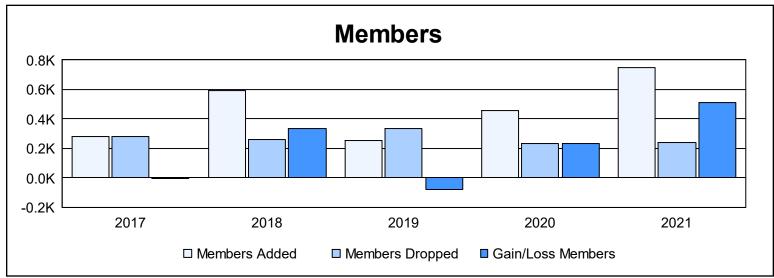

District 301D2 As of June 2021 Cumulative

| Year      | New<br>Clubs | Dropped<br>Clubs | Gain/<br>Loss<br>Clubs | New<br>Members | Charter<br>Members | Reinstate<br>Members | Transfer<br>Members | Total<br>Member<br>Added | Total<br>Members<br>Dropped | Gain/<br>Loss<br>Members |
|-----------|--------------|------------------|------------------------|----------------|--------------------|----------------------|---------------------|--------------------------|-----------------------------|--------------------------|
| 2016-2017 | 0            | 3                | -3                     | 233            | 12                 | 25                   | 9                   | 279                      | 282                         | -3                       |
| 2017-2018 | 9            | 0                | 9                      | 345            | 229                | 5                    | 15                  | 594                      | 258                         | 336                      |
| 2018-2019 | 1            | 1                | 0                      | 201            | 45                 | 4                    | 2                   | 252                      | 333                         | -81                      |
| 2019-2020 | 0            | 1                | -1                     | 374            | 34                 | 51                   | 1                   | 460                      | 230                         | 230                      |
| 2020-2021 | 8            | 1                | 7                      | 449            | 225                | 57                   | 20                  | 751                      | 242                         | 509                      |
| Average   | 4            | 1                | 2                      | 320            | 109                | 28                   | 9                   | 467                      | 269                         | 198                      |