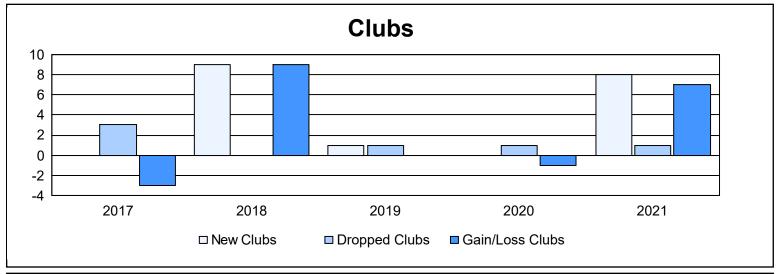

District 301D2 As of June 2021 Cumulative

| Year      | New<br>Clubs | Dropped<br>Clubs | Gain/<br>Loss<br>Clubs | New<br>Members | Charter<br>Members | Reinstate<br>Members | Transfer<br>Members | Total<br>Member<br>Added | Total<br>Members<br>Dropped | Gain/<br>Loss<br>Members |
|-----------|--------------|------------------|------------------------|----------------|--------------------|----------------------|---------------------|--------------------------|-----------------------------|--------------------------|
| 2016-2017 | 0            | 3                | -3                     | 233            | 12                 | 25                   | 9                   | 279                      | 282                         | -3                       |
| 2017-2018 | 9            | 0                | 9                      | 345            | 229                | 5                    | 15                  | 594                      | 258                         | 336                      |
| 2018-2019 | 1            | 1                | 0                      | 201            | 45                 | 4                    | 2                   | 252                      | 333                         | -81                      |
| 2019-2020 | 0            | 1                | -1                     | 374            | 34                 | 51                   | 1                   | 460                      | 230                         | 230                      |
| 2020-2021 | 8            | 1                | 7                      | 449            | 225                | 57                   | 20                  | 751                      | 242                         | 509                      |
| Average   | 4            | 1                | 2                      | 320            | 109                | 28                   | 9                   | 467                      | 269                         | 198                      |